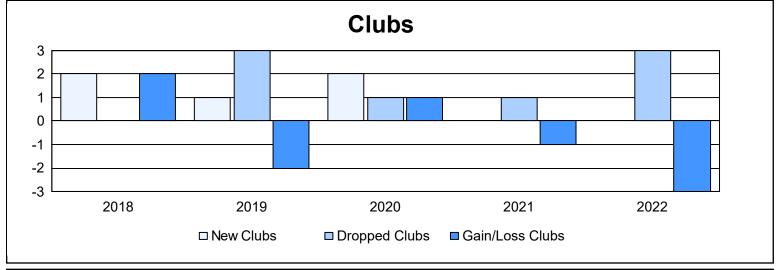

| Year      | New<br>Clubs | Dropped<br>Clubs | Gain/<br>Loss<br>Clubs | New<br>Members | Charter<br>Members | Reinstate<br>Members | Transfer<br>Members | Total<br>Member<br>Added | Total<br>Members<br>Dropped | Gain/<br>Loss<br>Members |
|-----------|--------------|------------------|------------------------|----------------|--------------------|----------------------|---------------------|--------------------------|-----------------------------|--------------------------|
| 2017-2018 | 2            | 0                | 2                      | 248            | 55                 | 2                    | 17                  | 322                      | 339                         | -17                      |
| 2018-2019 | 1            | 3                | -2                     | 176            | 29                 | 10                   | 9                   | 224                      | 221                         | 3                        |
| 2019-2020 | 2            | 1                | 1                      | 183            | 46                 | 13                   | 6                   | 248                      | 299                         | -51                      |
| 2020-2021 | 0            | 1                | -1                     | 211            | 5                  | 10                   | 9                   | 235                      | 276                         | -41                      |
| 2021-2022 | 0            | 3                | -3                     | 282            | 1                  | 3                    | 11                  | 297                      | 242                         | 55                       |
| Average   | 1            | 2                | -1                     | 220            | 27                 | 8                    | 10                  | 265                      | 275                         | -10                      |